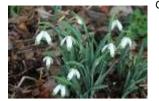

## Galanthus elwesii

Larger flowers of pure white with a green marking on the inner petals in winter. Plant in shaded well drained but not dry soil.

**GALA ELW** \$14.99 \$37.48 \$112.43