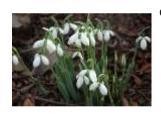

#### Galanthus elwesii Emerald Hughes

Larger flowers of pure white with green tips in winter. Plant in shaded well drained but not dry soil.

GALA EME \$19.99 \$49.9

Giant Snowdrop \$49.98 \$149.93