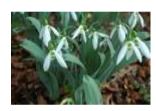

## Galanthus elwesii

Larger flowers of pure white with a green marking on the inner petals in winter. Plant in shaded well drained but not dry soil.

**GALA ELW** \$14.99 \$37.48 \$112.43